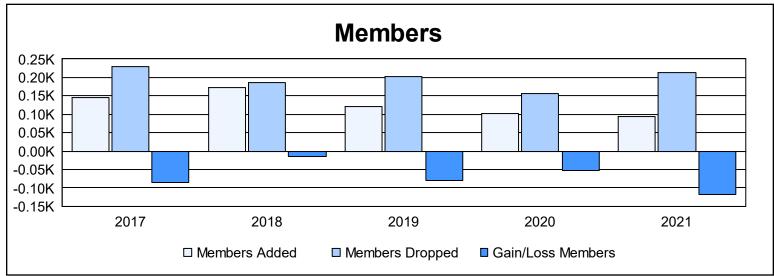

District 13 OH4 As of June 2021 Cumulative

| Year      | New<br>Clubs | Dropped<br>Clubs | Gain/<br>Loss<br>Clubs | New<br>Members | Charter<br>Members | Reinstate<br>Members | Transfer<br>Members | Total<br>Member<br>Added | Total<br>Members<br>Dropped | Gain/<br>Loss<br>Members |
|-----------|--------------|------------------|------------------------|----------------|--------------------|----------------------|---------------------|--------------------------|-----------------------------|--------------------------|
| 2016-2017 | 0            | 4                | -4                     | 125            | 9                  | 6                    | 5                   | 145                      | 229                         | -84                      |
| 2017-2018 | 0            | 1                | -1                     | 154            | 1                  | 12                   | 6                   | 173                      | 187                         | -14                      |
| 2018-2019 | 0            | 4                | -4                     | 116            | 0                  | 3                    | 3                   | 122                      | 203                         | -81                      |
| 2019-2020 | 0            | 0                | 0                      | 81             | 0                  | 6                    | 16                  | 103                      | 157                         | -54                      |
| 2020-2021 | 0            | 3                | -3                     | 75             | 3                  | 12                   | 5                   | 95                       | 213                         | -118                     |
| Average   | 0            | 2                | -2                     | 110            | 3                  | 8                    | 7                   | 128                      | 198                         | -70                      |